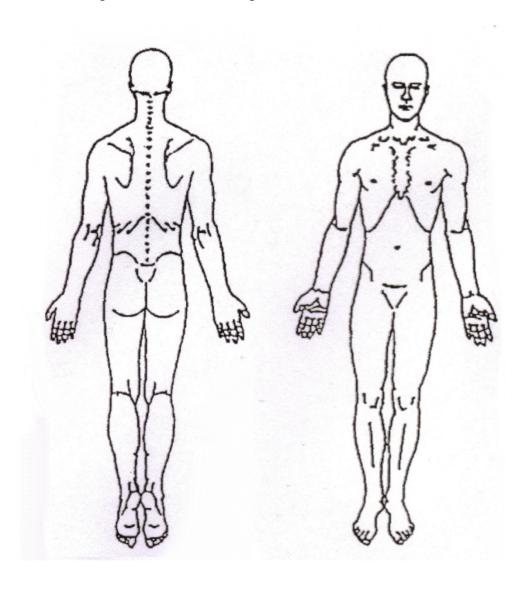

Goals you wish to achieve through therapy\_\_\_\_\_

| PATIENT NAME: | DOB: |
|---------------|------|
|               |      |

Mark on the figures where you feel the described sensations. Please use the appropriate symbols listed.

Numbness =====

Burning XXXXX

Stabbing /////

Pins and Needles 00000

Dull Ache -----

| Patients Signature                                                                                          |               |               |                  | Da                 | Date:      |  |  |
|-------------------------------------------------------------------------------------------------------------|---------------|---------------|------------------|--------------------|------------|--|--|
|                                                                                                             |               |               |                  |                    |            |  |  |
| 0%                                                                                                          | 20%           | 40%           | 60%              | 80%                | 100%       |  |  |
| Of "0%" = cannot complete basic activities and 100% = Independent with all activities, how limited are you? |               |               |                  |                    |            |  |  |
| Today                                                                                                       |               |               |                  |                    |            |  |  |
| Most of the ti                                                                                              | ime           |               |                  |                    |            |  |  |
| At its best                                                                                                 |               |               |                  |                    |            |  |  |
| At its worse                                                                                                |               |               |                  |                    |            |  |  |
| ii o represe                                                                                                | nts no pain a | na 10 represe | nts unbearable p | Jaili, piease rate | your pain. |  |  |